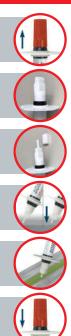

Touch-N-Prep<sup>®</sup> pens are designed for easy and safe repair of clean, bare, or previously painted aluminum surfaces. Tips can be replaced following these steps:

Step 1: Remove the cap.

**Step 5:** Apply BONDERITE<sup>®</sup> pen solution to the aluminum surface.

**Step 2:** Remove the existing tip.

Step 3: Insert replacement tip.

**Step 4:** Holding the Touch-N-Prep<sup>®</sup> pen upright, press and hold the pen tip down on the surface.

**Step 6:** Discard the replacement tip after use and cap the Touch-N-Prep<sup>®</sup>.

Touch-N-Prep<sup>®</sup> pens are designed for easy and safe repair of clean, bare, or previously painted aluminum surfaces. Tips can be replaced following these steps:

Step 1: Remove the cap.

**Step 2:** Remove the existing tip.

Step 3: Insert replacement tip.

**Step 4:** Holding the Touch-N-Prep<sup>®</sup> pen upright, press and hold the pen tip down on the surface.

**Step 5:** Apply BONDERITE<sup>®</sup> pen solution to the aluminum surface.

**Step 6:** Discard the replacement tip after use and cap the Touch-N-Prep<sup>®</sup>.