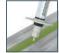

**Step 2:** Remove the existing tip.

Step 3: Insert replacement tip.

**Step 4:** Holding the Touch-N-Prep<sup>®</sup> pen upright, press and hold the pen tip down on the surface.

**Step 6:** Discard the replacement tip after use and cap the Touch-N-Prep<sup>®</sup>.

Step 3: Insert replacement tip.

**Step 4:** Holding the Touch-N-Prep<sup>®</sup> pen upright, press and hold the pen tip down on the surface.

**Step 5:** Apply BONDERITE<sup>®</sup> pen solution to the aluminum surface.