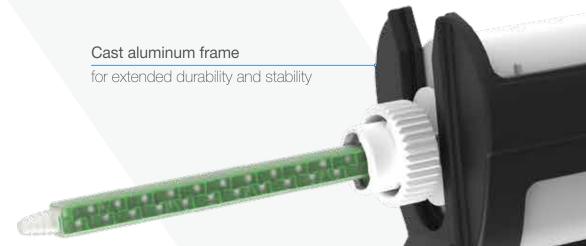

# **Exceptional Dispensing**

**Unique dual drive mechanism:** Synchronized movement of plunger rods enables superior metering results against comparable dispensers.

Rigid tool frame: Stabilizes and supports the cartridge even for viscous products under high force applications.