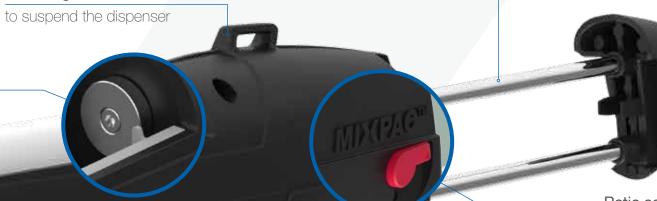

### Ratio selector switch

1:1 or 2:1/4:1/10:1 ratios

Dual drive system

Brake release

Ergonomic handle

for maximum comfort

Cartridge release button for convenient cartridge ejection

### **Applications**

The new manaul MIXPAC™ DM2X 200 and DM2X 400 dispensers are ideal for a wide range of applications.

Mounting hook