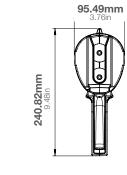

MIXPACTM DM2X 200/400

**DM2X 200 Specifications** 

Weight: 1.60kg / 3.53lbs

Length: 324mm / 12.7in

Maximum thrust: 5.2kN

Tool material: cast aluminum

323.72mm

Cartridge capacity: 200mL Cartridge ratio: 1:1/2:1/4:1/10:1