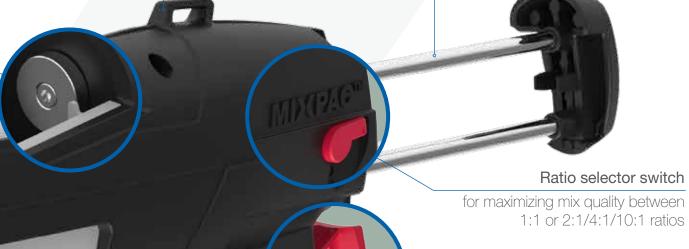

Ratio selector switch: Ensures superior metering quality for all ratios. Now also for 200 mL

The all-in-one solution: Conversion kits\* allow 1:1, 2:1, 4:1 and 10:1 cartridges to be used in the same MIXPAC™ DM2X dispenser instead of using four separate dispensers; universal trays will also fit the pneumatic MIXPAC™ DP2X tool.

### Ratio selector switch

1:1 or 2:1/4:1/10:1 ratios

Dual drive system

Brake release

Ergonomic handle

for maximum comfort

Cartridge release button for convenient cartridge ejection