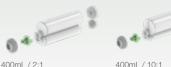

## Cartridge capacity: 400mL Cartridge ratio: 1:1/2:1/4:1/10:1 365.91mm

**DM2X 400 Specifications** 

Weight: 1.93kg / 4.24lbs

Length: 366mm / 14.4in

Maximum thrust: 6.0kN

Tool material: cast aluminum

Thrust ratio: 35:1

MIXPACTM DM2X 200/400

**DM2X 200 Specifications** 

Weight: 1.60kg / 3.53lbs

Length: 324mm / 12.7in

Maximum thrust: 5.2kN

Tool material: cast aluminum

323.72mm

Cartridge capacity: 200mL Cartridge ratio: 1:1/2:1/4:1/10:1