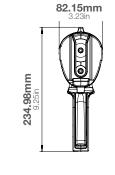

MIXPACTM DM2X 200/400

**DM2X 200 Specifications** 

Weight: 1.60kg / 3.53lbs

Length: 324mm / 12.7in

Maximum thrust: 5.2kN

Tool material: cast aluminum

323.72mm

Cartridge capacity: 200mL Cartridge ratio: 1:1/2:1/4:1/10:1

Thrust ratio: 22:1

Product Specifications

| Conversion kits (inclu | de cartridge tray a | and pl       | unger c      | lisks)       |              |
|------------------------|---------------------|--------------|--------------|--------------|--------------|
| CKX 200-01-01          | 165834              | $\checkmark$ | $\checkmark$ |              |              |
| CKX 200-04-01          | 165835              |              |              | $\checkmark$ |              |
| CKX 200-10-01          | 165836              |              |              |              | $\checkmark$ |
|                        |                     |              |              |              |              |