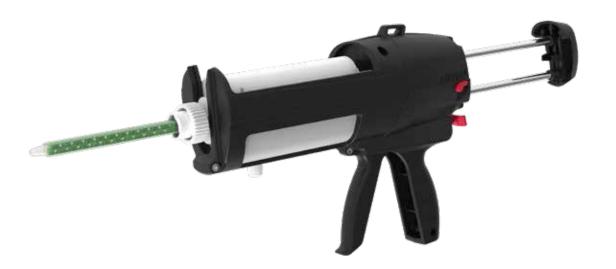

# Manual 2-Component Multi-Ratio Dispenser

# **Exceptional Dispensing**

**Unique dual drive mechanism:** Synchronized movement of plunger rods enables superior metering results against comparable dispensers.

Rigid tool frame: Stabilizes and supports the cartridge even for viscous products under high force applications.

### **Ergonomics & Design**

**Effortless operation:** Trigger and brake release lever are designed for jam-free operation under high force or back pressure.

**Easily accessible controls:** Trigger and retract button can be reached with one hand by both right- and left-handed users.