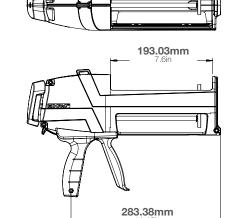

## Cartridge capacity: 400mL Cartridge ratio: 1:1/2:1/4:1/10:1 365.91mm

**DM2X 400 Specifications** 

Weight: 1.93kg / 4.24lbs

Length: 366mm / 14.4in

Maximum thrust: 6.0kN

Tool material: cast aluminum

Thrust ratio: 35:1

|                   |                 | Hu  | LIO          |              |      |
|-------------------|-----------------|-----|--------------|--------------|------|
| Part number:      | Article number: | 1:1 | 2:1          | 4:1          | 10:1 |
| DM2X 400-01-60-01 | 165807          | ✓   | $\checkmark$ |              |      |
| DM2X 400-04-60-01 | 165808          |     |              | $\checkmark$ |      |
| DM2X 400-10-60-01 | 165809          |     |              |              | ✓    |
|                   |                 |     |              |              |      |

| Conversion kits (in | iciude cartridge tra | ay and piu | inger alsks) |
|---------------------|----------------------|------------|--------------|
| CKX 400-01-01       | 165839               | ✓          | ✓            |
| CKX 400-04-01       | 165840               |            | ✓            |
| CKX 400-10-01       | 165841               |            | ✓            |