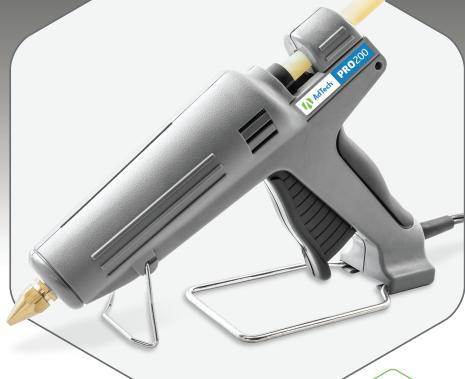

## **PRO 200**

Lightweight • Powerful • Affordable

## **FEATURES & HIGHLIGHTS**

- Uses 1/2-inch diameter glue sticks
- Output per hour: 3.0 lbs. (55 10-inch sticks)
- Operating temp: 380°F (193°C)
- 200 watt PTC heating system
- 6-minute warm-up
- Power ON light
- Comfortable 4-finger trigger
- Stable dual stands
- · Interchangeable nozzles
- · 6-foot power cord
- UL Certified to ensure safety
- · Money-back guarantee
- Product # 0189

Powerful 200 watt Heater The AdTech PRO 200 is an affordable workhorse that's perfect for light-duty industrial applications such as packaging and product assembly. Contractors and DIYers will love its high-output for a wide range carpentry and remodeling projects. Its lightweight design and slim profile make it comfortable to use for extended periods. The PRO 200 features an ergonomic trigger for maximum grip and comfort, and requires substantially less trigger pressure than standard hot melt glue guns. At the core of the gun is a class-leading 200 watt PTC heating system which heats up in just six minutes, and operates at a preset temperature of 380°F (193°C).