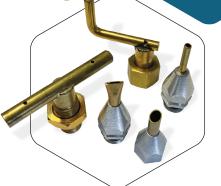

Output / Hour 3 lbs.

Specialty
Nozzles
Available

A full range of specialty nozzles are available to fine-tune the tool to specific application needs. These nozzles also fit the HD 300 and HD 500 glue guns.